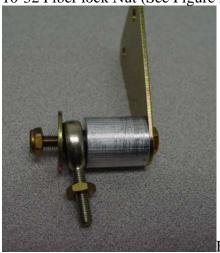

Fig 1

C AN3-15A Bolt, RV-10 Attach Plate, Spacer, Rod End Bearing, AN970-3 Washer, 10-32 Fiber lock Nut (See Figure 2)

Fig 2

**D** Use RV-10 attach plate as a template. Drill hole with a # 10 Bit. Install AN3-3A Bolt through bellcrank, then through attach plate, install AN960-10 washer, then 10-32 Fiber lock nut