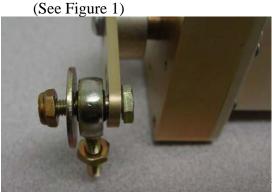

Fig 1

C AN3-15A Bolt, RV-10 Attach Plate, Spacer, Rod End Bearing, AN970-3 Washer, 10-32 Fiber lock Nut (See Figure 2)

Fig 2

**D** Use RV-10 attach plate as a template. Drill hole with a # 10 Bit. Install AN3-3A Bolt through bellcrank, then through attach plate, install AN960-10 washer, then 10-32 Fiber lock nut