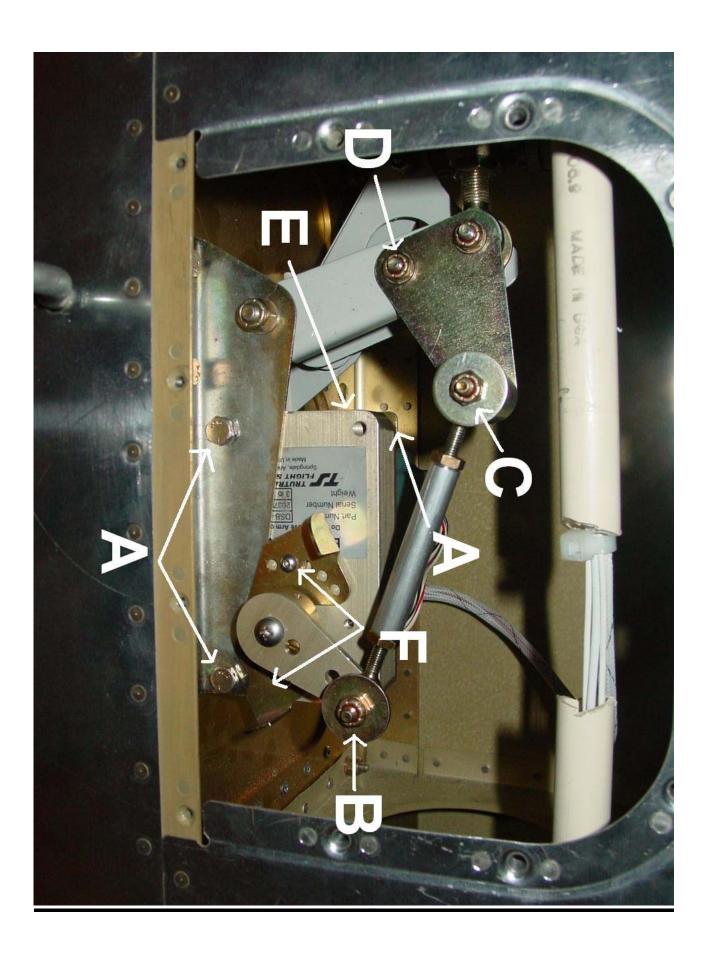

## **RV - 10 Roll Installation**

**A** AN3H-3A Bolt, 3 ea. Installed into servo gearbox through brackets. Install either internal lock washer or AN960-10 washer with safety wire

**B** AN3-6A Bolt, Servo Arm, Rod End Bearing, AN970-3 Washer, 10-32 Fiber lock Nut

Fig 1

C AN3-15A Bolt, RV-10 Attach Plate, Spacer, Rod End Bearing, AN970-3 Washer, 10-32 Fiber lock Nut (See Figure 2)

Fig 2

**D** Use RV-10 attach plate as a template. Drill hole with a # 10 Bit. Install AN3-3A Bolt through bellcrank, then through attach plate, install AN960-10 washer, then 10-32 Fiber lock nut

**E** Install into other end of support bracket. AN3-3A Replaces existing bolt.

 $\underline{\mathbf{F}}$  (2) AN960-10 washers are used as a spacer between gearbox and servo stop plate. Install (2) 6-32 x  $\frac{1}{4}$  BHCS with lock washers into servo stop plate